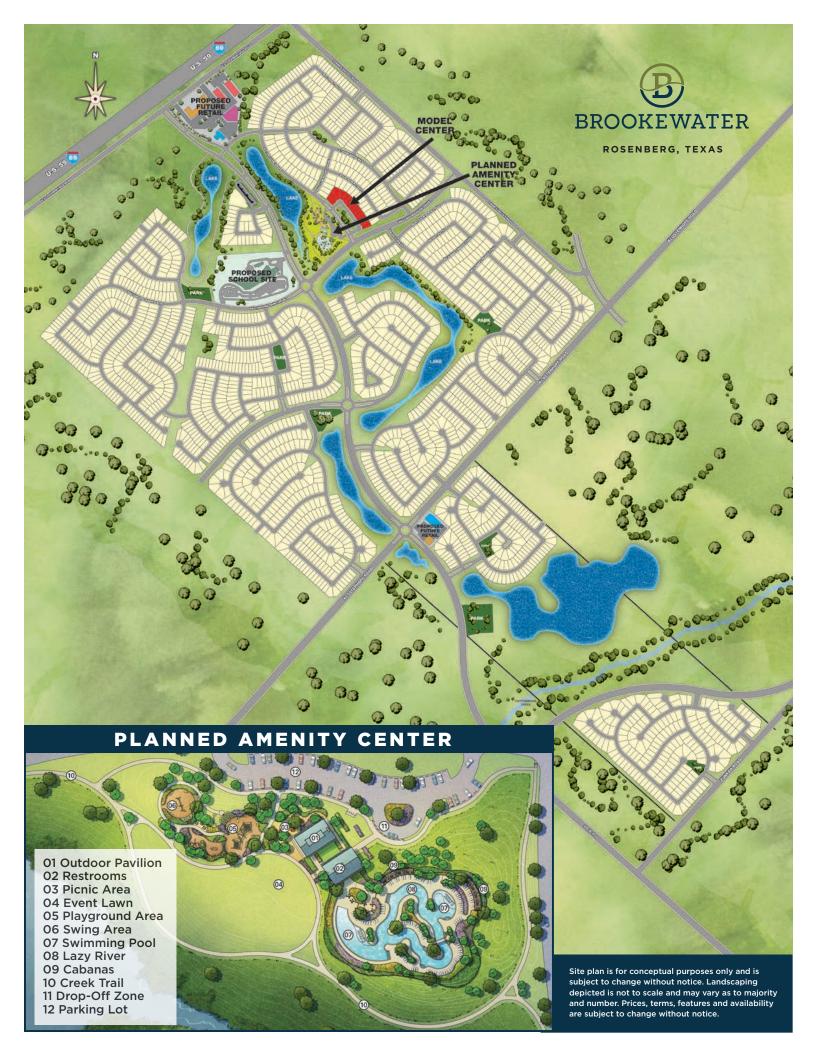

COMMUNITY SITE PLAN

The planned lakefront Amenity Center at Brookewater is designed to be a gathering place for the community with amenities for the entire family. Relax and float down the lazy river. Catch up with friends poolside or plan a picnic under the pavilion. Walk or ride a bike on the trails. When the Amenity Center opens there will be an on-site Lifestyle Director to organize events that will bring residents together for fun activities.