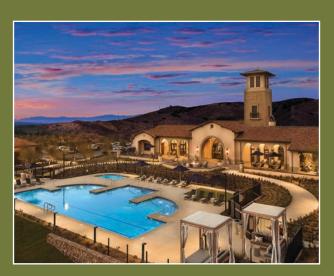

The planned lakefront Amenity Center at Brookewater is designed to be a gathering place for the community with amenities for the entire family. Relax and float down the lazy river. Catch up with friends poolside or plan a picnic under the pavilion. Walk or ride a bike on the trails. When the Amenity Center opens there will be an on-site Lifestyle Director to organize events that will bring residents together for fun activities.