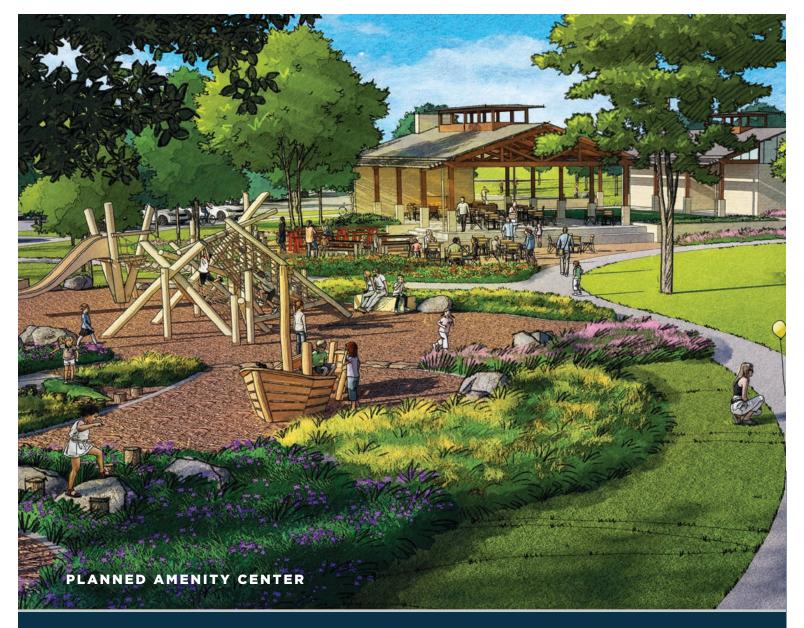

The planned lakefront Amenity Center at Brookewater is designed to be a gathering place for the community with amenities for the entire family. Relax and float down the lazy river. Catch up with friends poolside or plan a picnic under the pavilion. Walk or ride a bike on the trails. When the Amenity Center opens there will be an on-site Lifestyle Director to organize events that will bring residents together for fun activities.