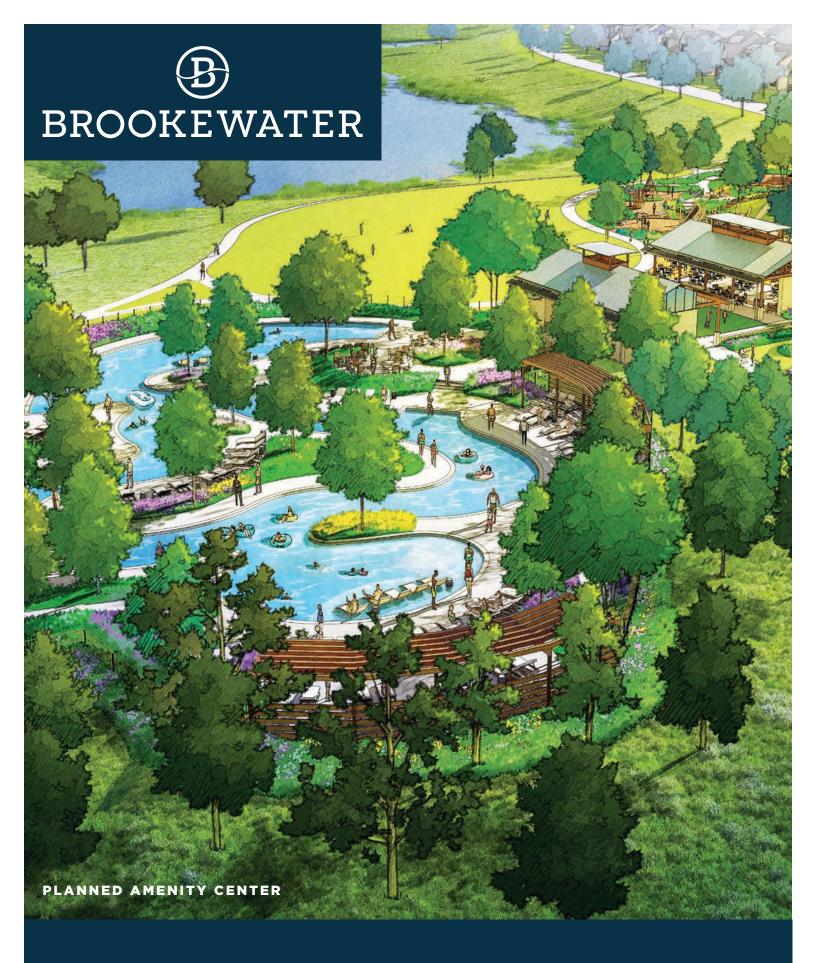

The planned lakefront Amenity Center at Brookewater is designed to be a gathering place for the community with amenities for the entire family. Relax and float down the lazy river. Catch up with friends poolside or plan a picnic under the pavilion. Walk or ride a bike on the trails. When the Amenity Center opens there will be an on-site Lifestyle Director to organize events that will bring residents together for fun activities.