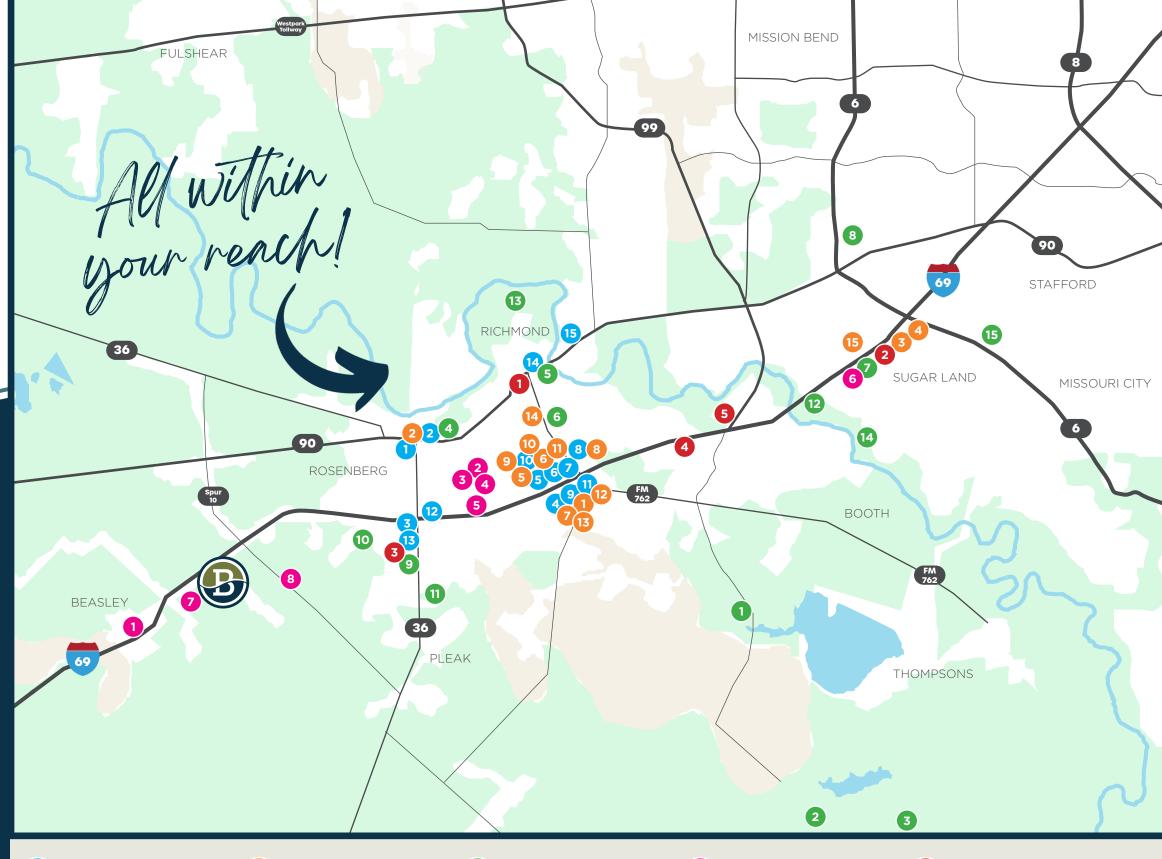

# Eats & Drinks

- 1. Schulze's Bar-B-Que
- 2. Ol' Railroad Cafe
- 3. The Boudin Company
- 4. The Toasted Yolk 5. Chick-fil-A
- 6. Chili's Grill & Bar
- 7. Gringo's Mexican Kitchen
- 8. MOD Pizza
- 9. Torchy's Tacos
- 10. Salata 11. Cracker Barrel
- 12. Golden Corral
- 13. Whataburger
- 14. Sandy McGee's
- 15. Pier 36 Seafood & Oyster Bar

# Shopping

- 1. Brazos Town Center
- 2. Downtown Rosenberg
- 3. First Colony Mall
  - 4. Sugar Land Town Center
  - 5. ALDI
  - 6. Target
  - 7. Kroger
  - 8. H-E-B
  - 9. Kohl's
  - 10. Home Depot
- 11. Petco
- 12. Academy
- 13. HomeGoods 14. Walmart
- 15. Costco

### 1. George Ranch Historical Park

Parks & Entertainment

- 2. Brazos Bend State Park
- 3. George Observatory
- 4. Rosenberg Railroad Museum 5. Fort Bend Museum
- 6. Fort Bend County Library
- 7. Smart Financial Centre 8. Constellation Field
- 9. Fort Bend County Fairgrounds

14. Sugar Land Memorial Park

- 10. Fort Bend County Epicenter
- 11. Seabourne Creek
- 12. Brazos River Park
- 13. George Park
- 15. Oyster Creek Park

# Schools

- 1. Beasley Elementary School
- 2. Navarro Middle School
- 3. George Junior High School
- 4. Terry High School
- 5. Texas State Technical College
- 6. University of Houston Sugar Land 7. Future LCISD Elementary School Site
- (located within Brookewater) 8. LCISD Technology Campus

- 1. Oakbend Medical Center
- 2. Houston Methodist Sugar Land Hospital
- 3. SRM Urgent Care
- 4. Oakbend Medical Center
- 5. Memorial Hermann Sugar Land