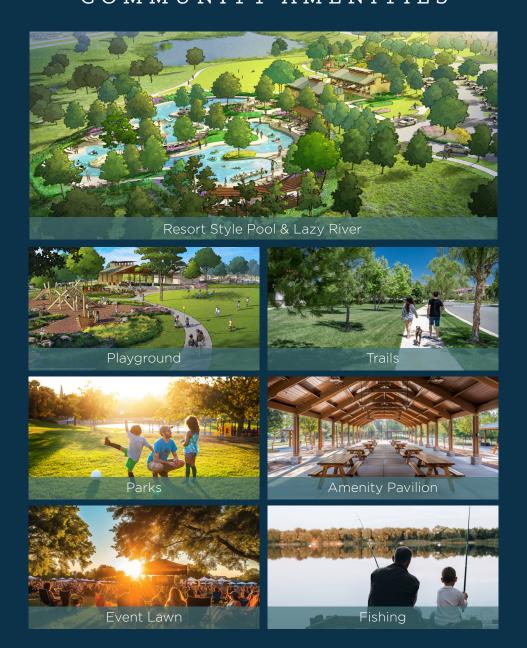

www.livebrookewater.com











535 COEN CAIN DRIVE | ROSENBERG, TX 77471

#### ABOUT THE COMMUNITY

Brookewater is a new master-planned community located in Rosenberg, TX. It is an 850-acre community that will have 2,300 single-family homes at completion, with numerous lot size options and a variety of floorplans to suit a wide range of buyer needs.

Brookewater is zoned to the highly-rated Lamar Consolidated ISD. There is also a planned elementary school site and daycare located within Brookewater.

Rosenberg is a burgeoning suburb, with plenty of shopping, dining, entertainment and parks nearby. Brookewater is conveniently located just over 35 miles southwest of Downtown Houston, and is a 35 mile drive to Katy, Sugar Land, Greenway Plaza and the Galleria.

### COMMUNITY AMENITIES







# Eats & Drinks

- 1. Schulze's Bar-B-Que
- 2. Ol' Railroad Cafe
- 3. The Boudin Company
- 4. The Toasted Yolk 5. Chick-fil-A
- 6. Chili's Grill & Bar
- 7. Gringo's Mexican Kitchen
- 8. MOD Pizza
- 9. Torchy's Tacos
- 10. Salata 11. Cracker Barrel
- 12. Golden Corral
- 13. Whataburger
- 14. Sandy McGee's
- 15. Pier 36 Seafood & Oyster Bar

# Shopping

- 1. Brazos Town Center
- 2. Downtown Rosenberg
- 3. First Colony Mall
  - 4. Sugar Land Town Center
  - 5. ALDI
  - 6. Target
  - 7. Kroger
  - 8. H-E-B
  - 9. Kohl's
  - 10. Home Depot
- 11. Petco
- 12. Academy
- 13. HomeGoods 14. Walmart
- 15. Costco

### 1. George Ranch Historical Park

Parks & Entertainment

- 2. Brazos Bend State Park
- 3. George Observatory
- 4. Rosenberg Railroad Museum 5. Fort Bend Museum
- 6. Fort Bend County